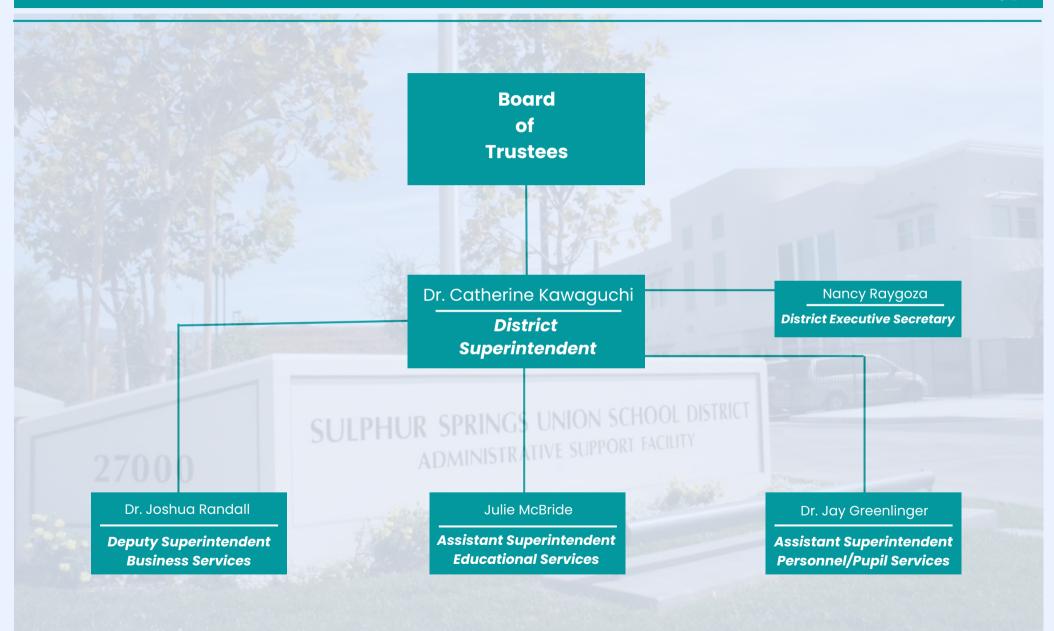

## **Sulphur Springs Union School District**

Organization Chart

7/8/24















## District Superintendent

Executive Director SPED/Student Support Services

**Secretaries** 

School Social Workers

Behavior Services
Supervisor

Behavior Intervention
Specialists

Behavior Intervention
Assistants

Adapted Physical Education Teachers Lead Program Specialist

> Program Specialists

School Psychologists

**District Nurses** 

ADMINISTRATIVE SUPPORT FACILITY

Licensed
Vocational Nurse

Occupational Therapists

Certified Occupational
Therapy Assistants

Educational Audiologist

Deaf / Hard of Hearing
Itinerant Teachers

Orthopedic Impairment Itinerant Teachers