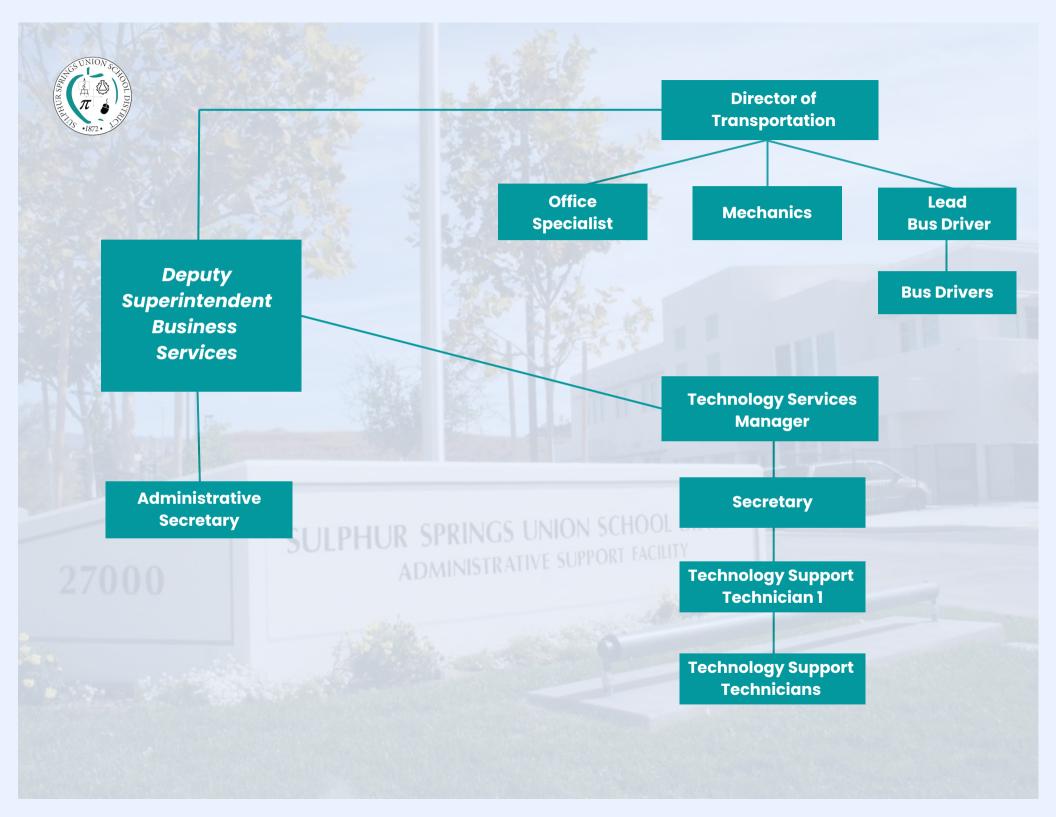

## **Sulphur Springs Union School District**

Organization Chart

7/8/24















## District Superintendent

Executive Director SPED/Student Support Services

**Secretaries** 

School Social Workers

Behavior Services
Supervisor

Behavior Intervention
Specialists

Behavior Intervention
Assistants

Adapted Physical Education Teachers Lead Program Specialist

> Program Specialists

School Psychologists

**District Nurses** 

ADMINISTRATIVE SUPPORT FACILITY

Licensed
Vocational Nurse

Occupational Therapists

Certified Occupational
Therapy Assistants

Educational Audiologist

Deaf / Hard of Hearing
Itinerant Teachers

Orthopedic Impairment Itinerant Teachers