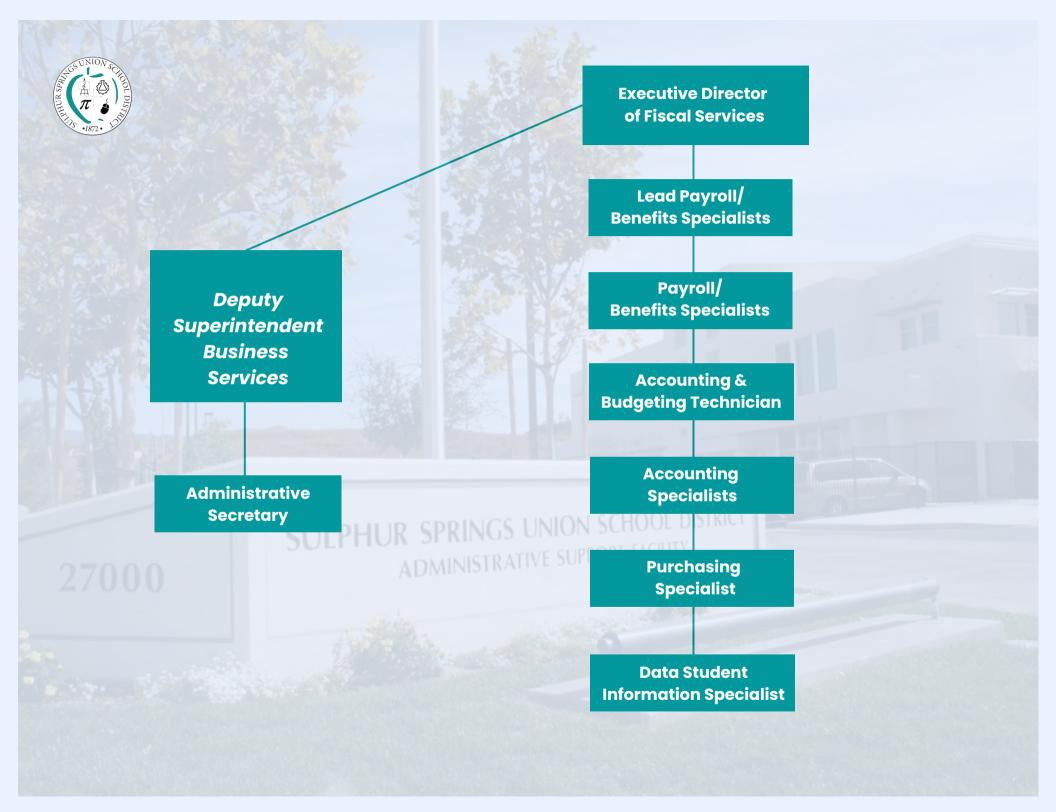

## **Sulphur Springs Union School District**

Organization Chart

7/8/24















## District Superintendent

Executive Director SPED/Student Support Services

**Secretaries** 

School Social Workers

Behavior Services
Supervisor

Behavior Intervention
Specialists

Behavior Intervention
Assistants

Adapted Physical Education Teachers Lead Program Specialist

> Program Specialists

School Psychologists

**District Nurses** 

ADMINISTRATIVE SUPPORT FACILITY

Licensed
Vocational Nurse

Occupational Therapists

Certified Occupational
Therapy Assistants

Educational Audiologist

Deaf / Hard of Hearing
Itinerant Teachers

Orthopedic Impairment Itinerant Teachers