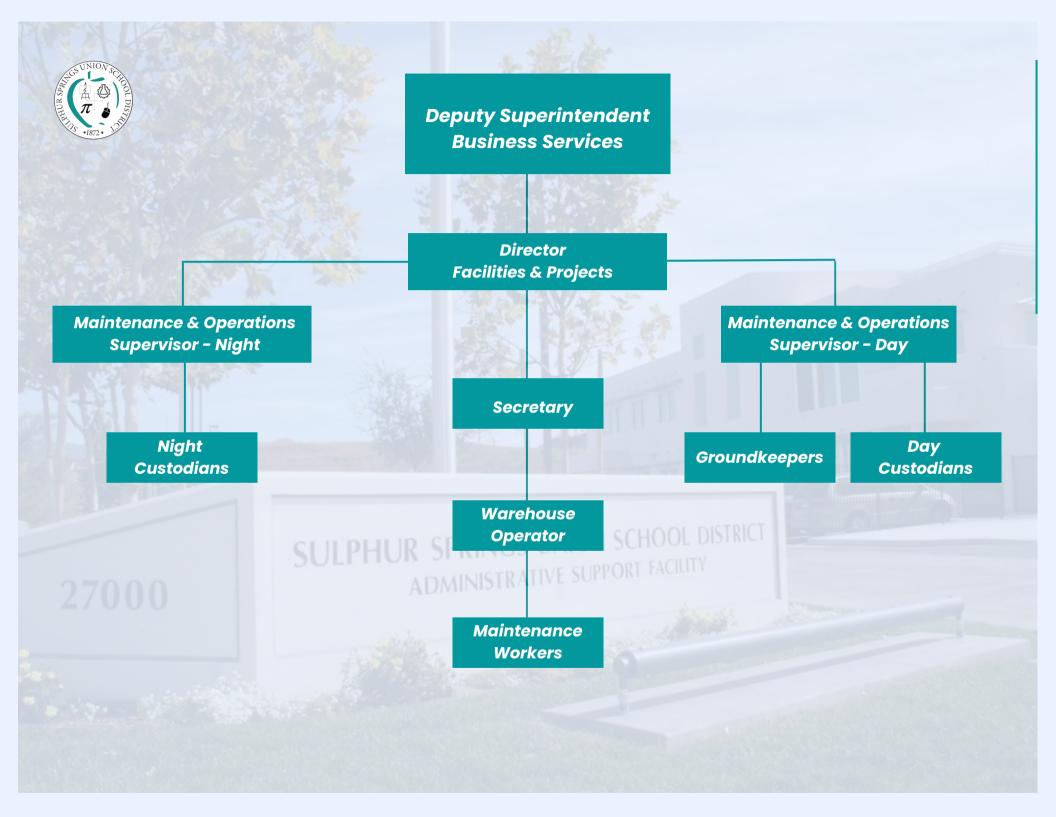

## **Sulphur Springs Union School District**

Organization Chart

7/8/24















## District Superintendent

Executive Director SPED/Student Support Services

**Secretaries** 

School Social Workers

Behavior Services
Supervisor

Behavior Intervention
Specialists

Behavior Intervention
Assistants

Adapted Physical Education Teachers Lead Program Specialist

> Program Specialists

School Psychologists

**District Nurses** 

ADMINISTRATIVE SUPPORT FACILITY

Licensed
Vocational Nurse

Occupational Therapists

Certified Occupational
Therapy Assistants

Educational Audiologist

Deaf / Hard of Hearing
Itinerant Teachers

Orthopedic Impairment Itinerant Teachers