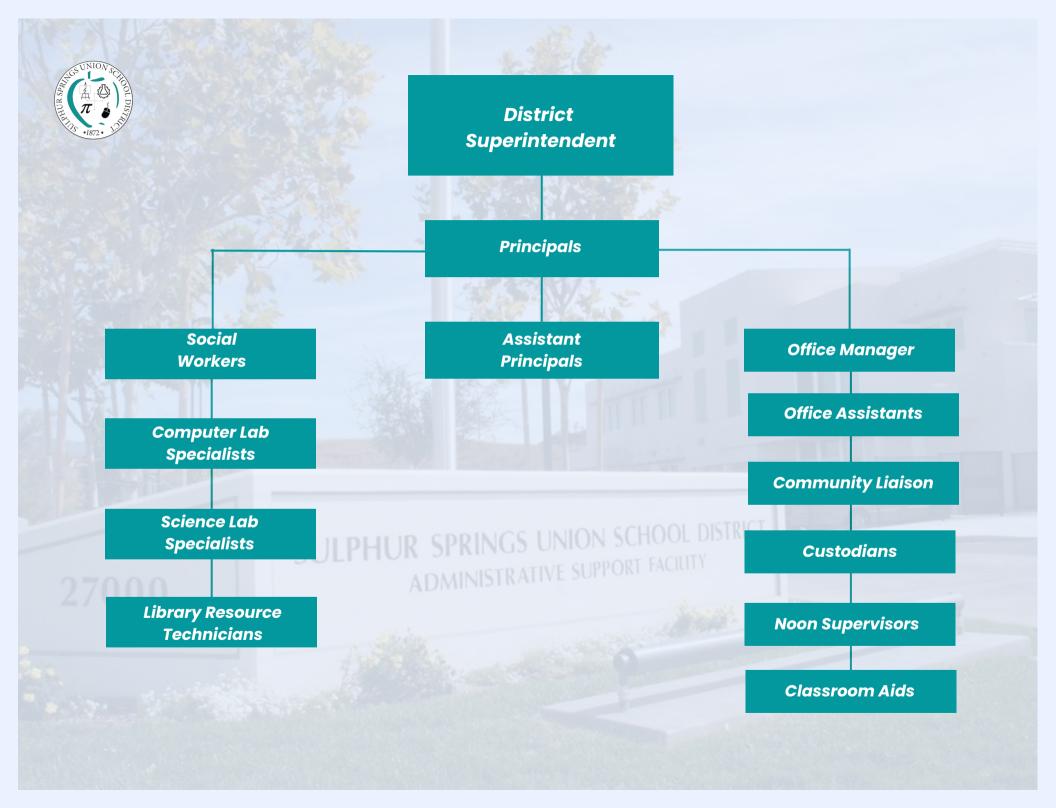

## **Sulphur Springs Union School District**

Organization Chart

7/8/24















## District Superintendent

Executive Director SPED/Student Support Services

**Secretaries** 

School Social Workers

Behavior Services
Supervisor

Behavior Intervention
Specialists

Behavior Intervention
Assistants

Adapted Physical Education Teachers Lead Program Specialist

> Program Specialists

School Psychologists

**District Nurses** 

ADMINISTRATIVE SUPPORT FACILITY

Licensed
Vocational Nurse

Occupational Therapists

Certified Occupational
Therapy Assistants

Educational Audiologist

Deaf / Hard of Hearing
Itinerant Teachers

Orthopedic Impairment Itinerant Teachers