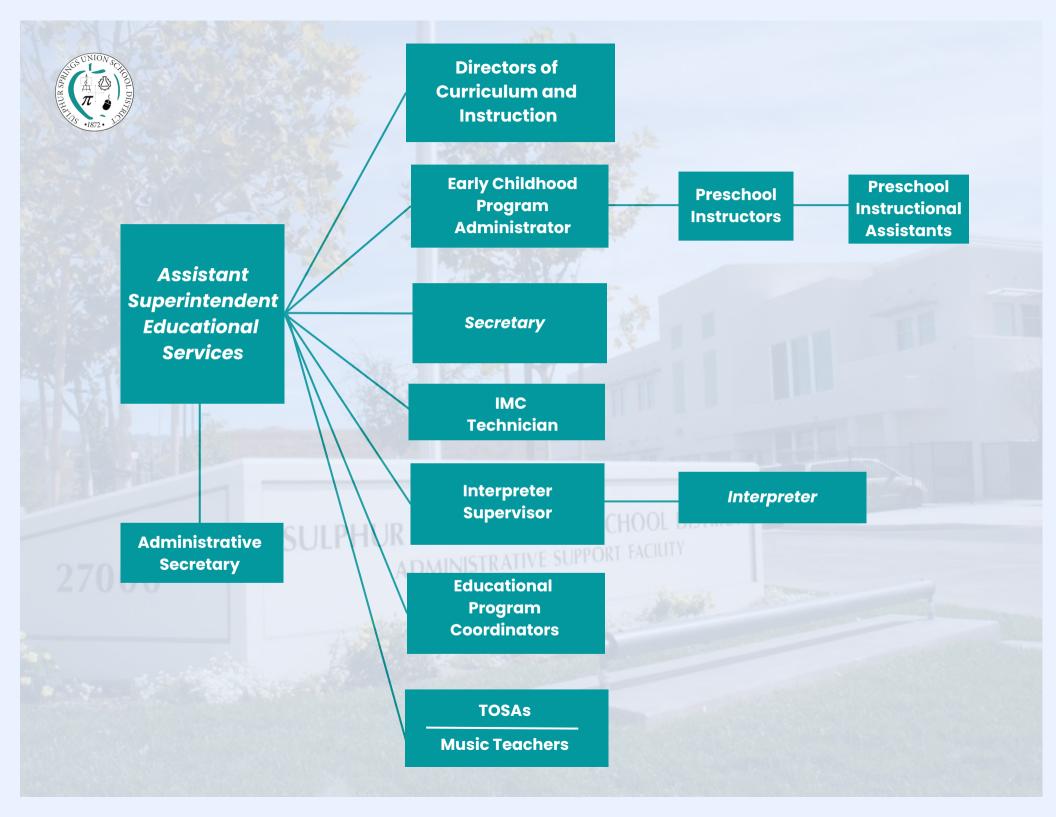

## **Sulphur Springs Union School District**

Organization Chart

7/8/24















## District Superintendent

Executive Director SPED/Student Support Services

**Secretaries** 

School Social Workers

Behavior Services
Supervisor

Behavior Intervention
Specialists

Behavior Intervention
Assistants

Adapted Physical Education Teachers Lead Program Specialist

> Program Specialists

School Psychologists

**District Nurses** 

ADMINISTRATIVE SUPPORT FACILITY

Licensed
Vocational Nurse

Occupational Therapists

Certified Occupational
Therapy Assistants

Educational Audiologist

Deaf / Hard of Hearing
Itinerant Teachers

Orthopedic Impairment Itinerant Teachers