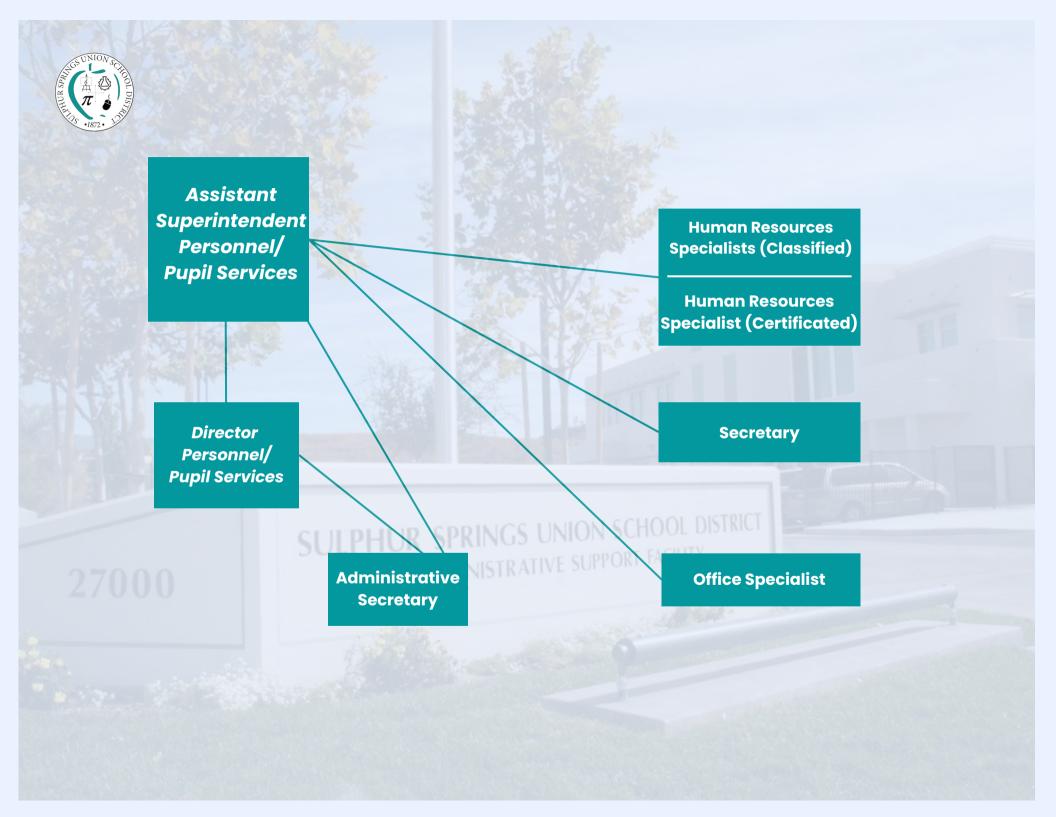

## **Sulphur Springs Union School District**

Organization Chart

7/8/24















## District Superintendent

Executive Director SPED/Student Support Services

**Secretaries** 

School Social Workers

Behavior Services
Supervisor

Behavior Intervention
Specialists

Behavior Intervention
Assistants

Adapted Physical Education Teachers Lead Program Specialist

> Program Specialists

School Psychologists

**District Nurses** 

ADMINISTRATIVE SUPPORT FACILITY

Licensed
Vocational Nurse

Occupational Therapists

Certified Occupational
Therapy Assistants

Educational Audiologist

Deaf / Hard of Hearing
Itinerant Teachers

Orthopedic Impairment Itinerant Teachers